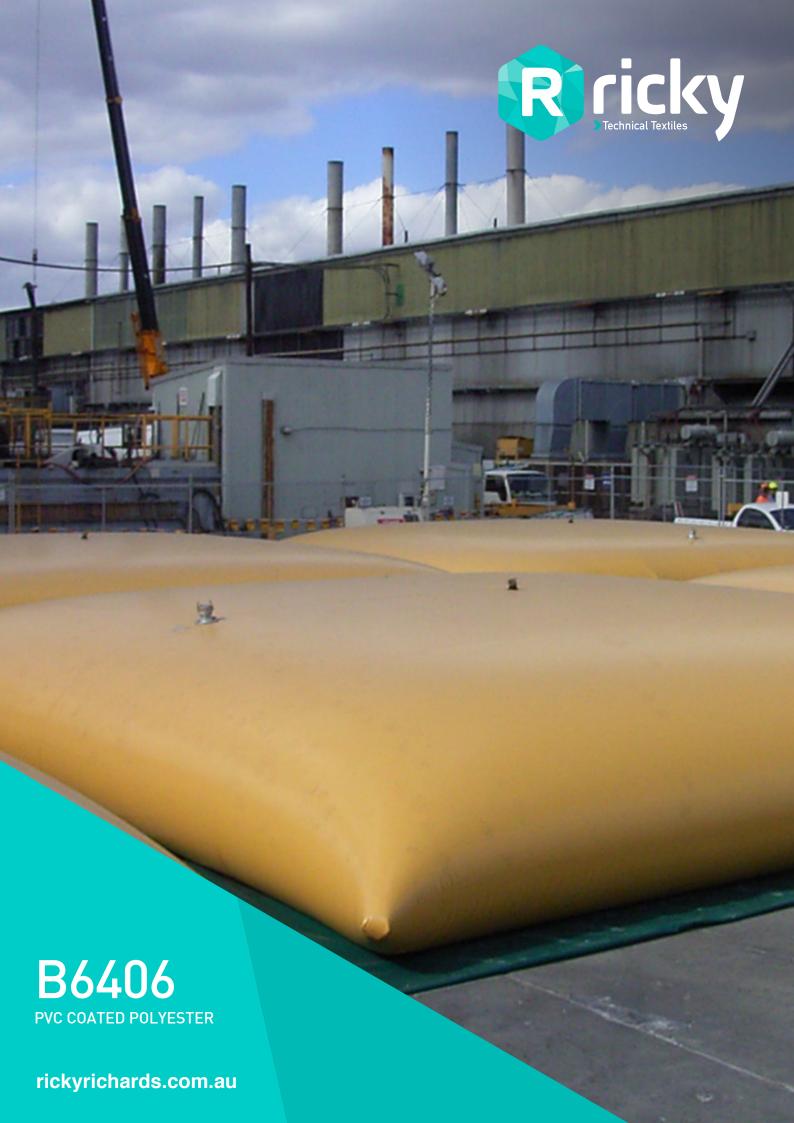

## B6406 PVC COATED POLYESTER

Developed for the containment of potable water, B6406 is a strong, durable and easy to handle coated fabric that is compliant for potable water contact.

## APPLICATIONS | Water bladders | Pillow tanks | All applications where contact with water is required

**FEATURES** | UV stabilised | Water potable | Semi-gloss finish Roll width 250cm | Roll length 60m & 200m | Nominal weight 1100gsm