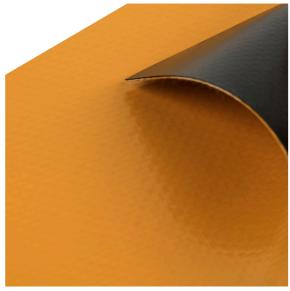

## B6406 PVC COATED POLYESTER

Developed for the containment of potable water, B6406 is a strong, durable and easy to handle coated fabric that is compliant for potable water contact.

| Thickness                             | 0.93mm                                  |
|---------------------------------------|-----------------------------------------|
| Base Fabric                           | Woven 1670dtex low wick polyester       |
| Fabric Density                        | 10.5 x 10.5 threads per cm <sup>2</sup> |
| Tensile Strength (AS 2001.2.3.1 2001) | Warp: 5815N/50mm   Weft: 4565N/50mm     |
| Elongation At Break                   | Warp: 18.7%   Weft: 23.9%               |
| Wing Rip (AS 2001.2 10-1986)          | Warp: 396N   Weft: 327N                 |